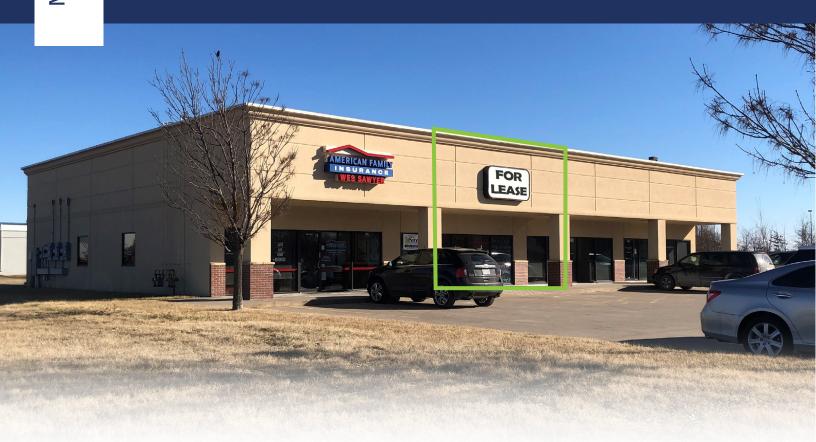

### **PROPERTY INFO**

Lease Rate: \$1,800/month

**Lease Type:** Modified Gross

Building Size: 1,500 SF

Zoning: Commercial & Industrial - C

- Can be used as studio or easily converted to open office or flex space
- ✓ Opportunity for overhead door installation
- ✓ Two ADA restrooms
- ✓ Tall ceiling and polished concrete floors
- ✓ High street visibility and ample parking