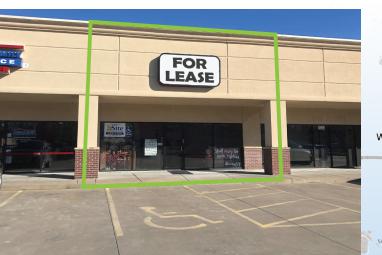

### **PROPERTY INFO**

Lease Rate: \$1,800/month

**Lease Type:** Modified Gross

Building Size: 1,500 SF

Zoning: Commercial & Industrial - C

- Can be used as studio or easily converted to open office or flex space
- ✓ Opportunity for overhead door installation
- ✓ Two ADA restrooms
- ✓ Tall ceiling and polished concrete floors
- ✓ High street visibility and ample parking