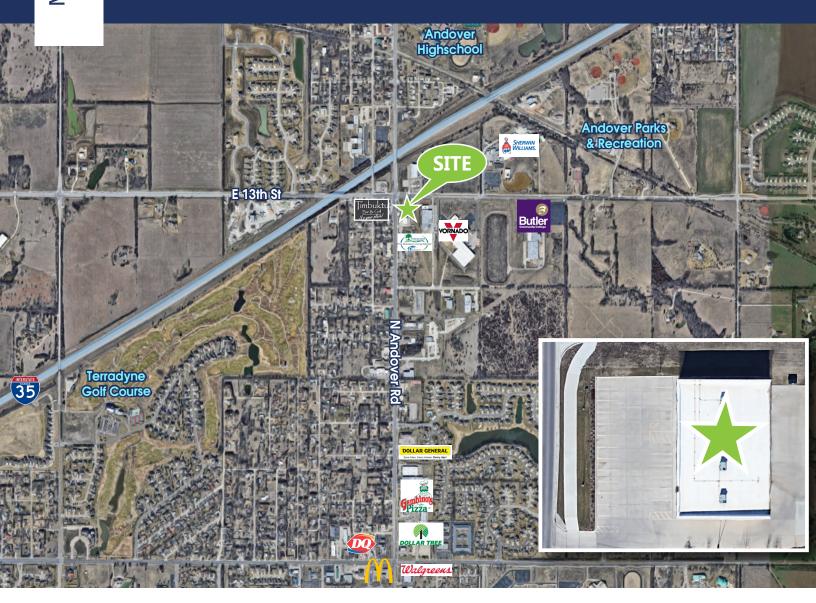

#### **AREA INFO**

Area Neighbors: Timbuktu Bar & Grill, Vornado, Treescapes, Sherwin-Williams Manufacturing Plant, Bulter Community College, Andover Highschool, Andover Parks & Recreation, Dollar General, Gambino's Pizza, Dollar Tree, Walgreens, McDonald's, DQ, Terradyne Golf Course, and I-35